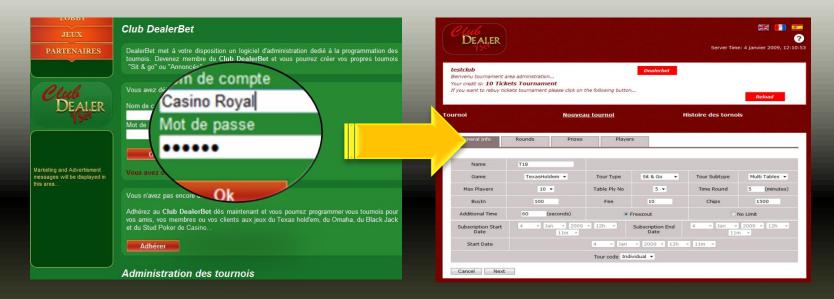

Join DealerBet Club and you will receive automatically ticket tournament to set your event

## Set your tournament ...

## Manage your customers, enter them ...

| Enter players             |                                                  |
|---------------------------|--------------------------------------------------|
| Same code for all players | Individual code (generated at each registration) |