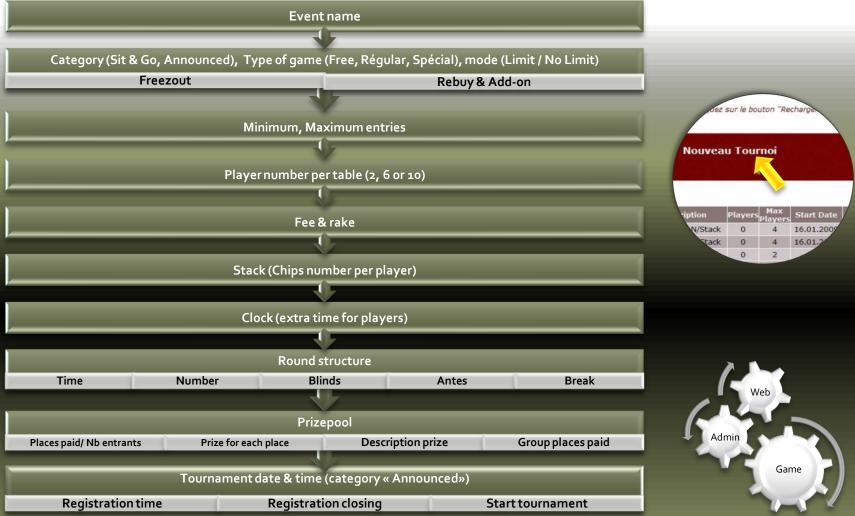

#### Information DealerBet Club



# TEXAS HOLD'EM TOURNAMENT



#### www.dealerbet.com

New concept

You want to organize multitables tournaments (up to 1000 players) and you don't have enough live poker tables...



# Make your online satellite tournaments with DealerBet !



DealerBet puts at your disposal its tournament programming software



Organize and schedule yourself online your tournaments for your customers...





Join DealerBet Club and you will receive automatically ticket tournament to set your event

## Set your tournament ...





## Manage your customers, enter them ...



| Enter players             |                                                  |
|---------------------------|--------------------------------------------------|
| Same code for all players | Individual code (generated at each registration) |

# Follow real-time results (identification of players by username)...



### Check and print the history...

- Tournament duration
- Hands (by player & chronology)
- Rank
- Number of « Rebuy » & « Add-on »

|        | BOARD      | 2 <b>4</b> 3 <b>4</b> 10 <b>4</b> Q <b>4</b> 8 <b>4</b>               |  |
|--------|------------|-----------------------------------------------------------------------|--|
|        | DEALER     | maria                                                                 |  |
|