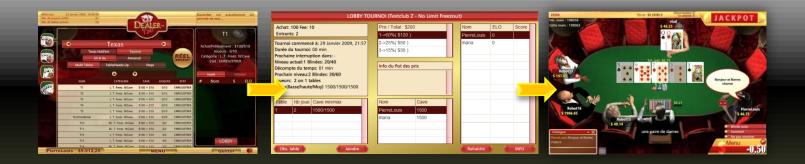

## Set your tournament ...

# Follow real-time results (identification of players by username)...