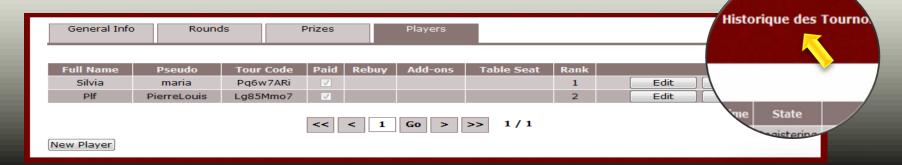

## Manage your customers, enter them ...

| Enter players             |                                                  |
|---------------------------|--------------------------------------------------|
| Same code for all players | Individual code (generated at each registration) |

# Follow real-time results (identification of players by username)...