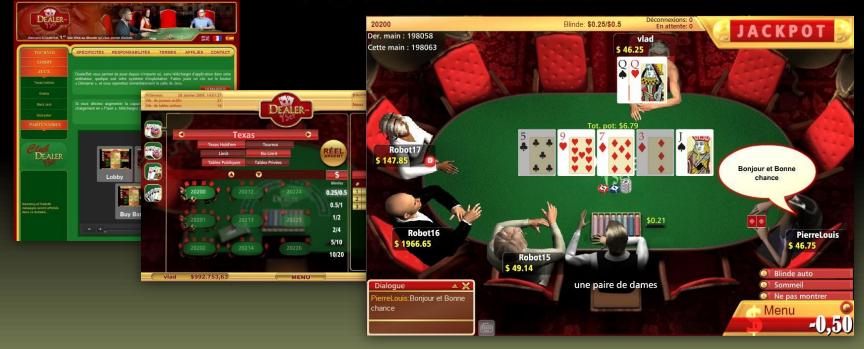

#### www.dealerbet.com

New concept

You want to organize multitables tournaments (up to 1000 players) and you don't have enough live poker tables...

# Make your online satellite tournaments with DealerBet !

DealerBet puts at your disposal its tournament programming software

Organize and schedule yourself online your tournaments for your customers...